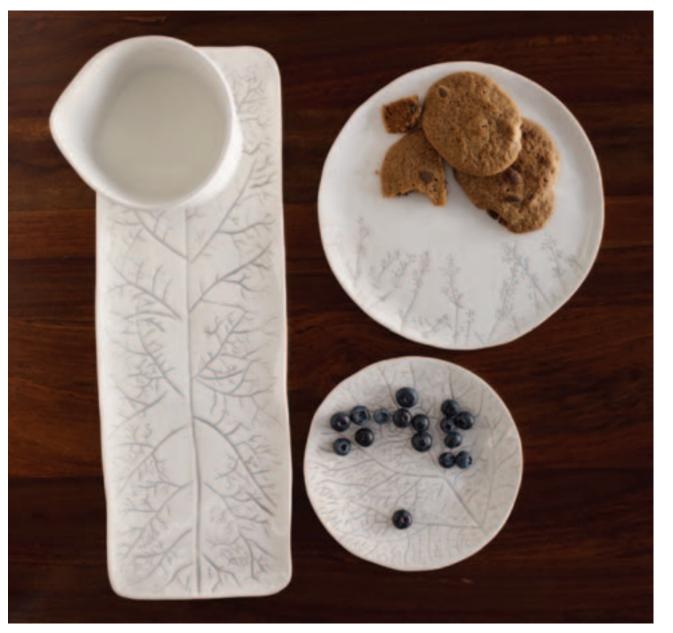

## > west elm collaboration DBO HOME

### > the story

Husband-and-wife duo Dana Brandwein (a former music marketer) and Daniel Oates (an acclaimed sculptor) left their old lives behind in 2007 when they founded ceramic and furniture design studio dbO Home. Inspired by the wetlands and woods around their Connecticut home, they collaborated with west elm on an exclusive collection of stoneware plates, platters + vessels. Visit Dana and Daniel at www.dbohome.com.

### > the stuff

Texture Botanical Serveare. Ivory. \$14-\$29