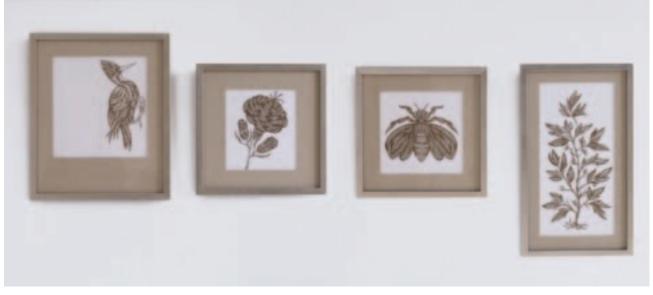

## > west elm collaboration WALL ART BY PATCH NYC

### > the story

Founded in 1997, PATCH NYC is a creative collaboration between Don Carney and John Ross. Known for their astute fashion collections and one-of-a-kind artwork, the duo has been featured in numerous high style publications from Tokyo to Telluride. This season we printed some of Don's intricate ink drawings in a collection of wall art. Visit PATCH NYC at patchnyc.com.

### > the stuff

Patch Wall Art. Silver frame/linen mat. \$59-\$69

Stephen Antonson Wall Mirror. White. \$179

Stephen Antonson Vases. White. \$24-\$44

Stephen Antonson Taper Holders. \$19-\$29