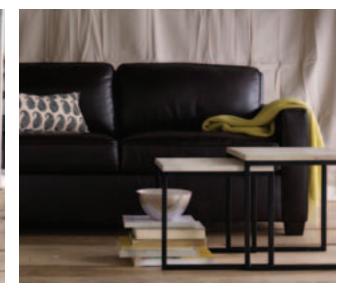

## **FURNITURE COLLECTIONS**

Before they created our new furniture collection, our designers zeroed in on a few basic furniture problems, like "Can a coffee table hold everything and still look streamlined?" and "Can we make a 100% solid wood bedroom collection that's still affordable?" The results? A clean-lined coffee table with a pop-up top, plus plenty of new ways to bring solid wood into your home-from bed frames to nightstands to nesting tables.

Boerum Headboard. Natural or cafe. \$449-\$599 Sylvan Bed Frame. Natural or cafe. \$299-\$449

Henry Leather Sofa. Coffee leather. \$1,499 Box Frame Nesting Tables. Whitewash mango. \$249