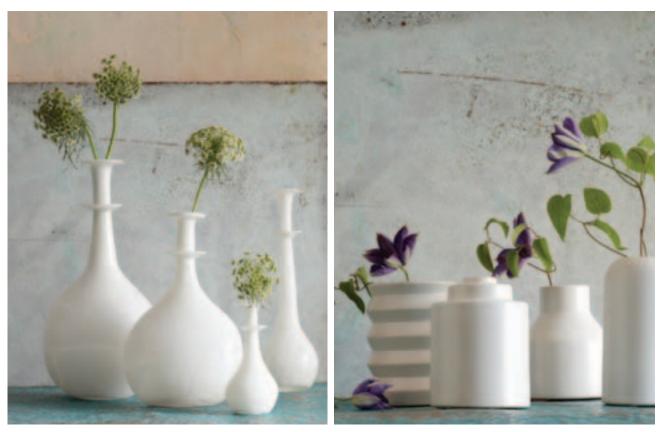

## > west elm collaboration DBO HOME

### > the story

Husband-and-wife duo Dana Brandwein (a former music marketer) and Daniel Oates (an acclaimed sculptor) left their old lives behind in 2007 when they founded ceramic and furniture design studio dbO Home. Inspired by the wetlands and woods around their Connecticut home, they collaborated with west elm on an exclusive collection of stoneware plates, platters + vessels. Visit Dana and Daniel at www.dbohome.com.

### > the stuff

Texture Botanical Serveare. Ivory. \$14-\$29