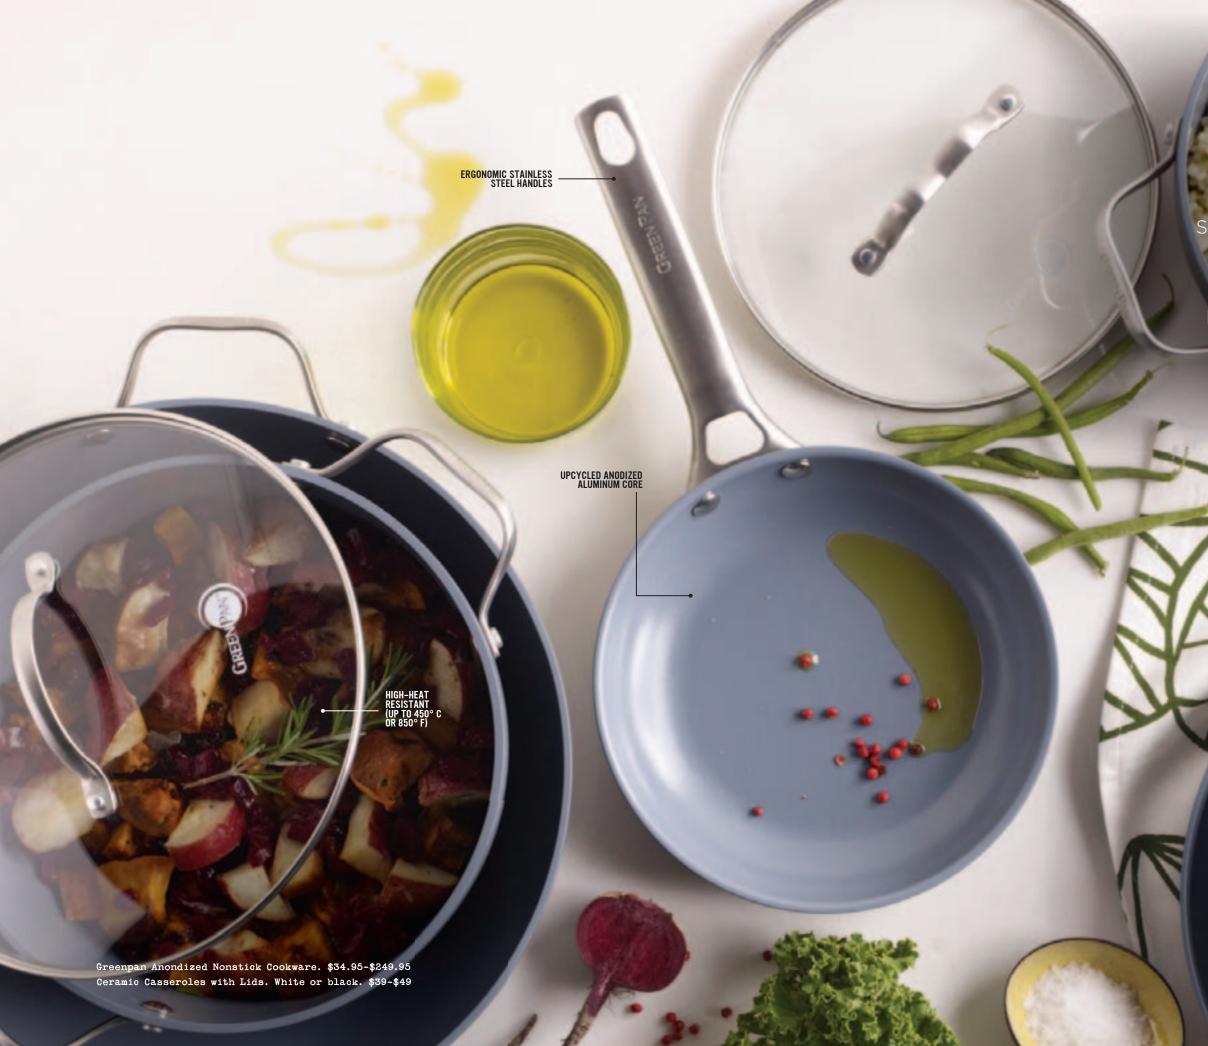

## INTRODUCING GREENPAN Safe for you and the environment, these

exclusive skillets and saucepans use a mineral-based coating for even heat and easy cleanup. No flaking, no faking...this is the natural approach to nonstick.

> PTFE-FREE, -SILICONE-FREE

NATURAL, NON-STICK, Mineral-based coating

### WON'T BLISTER, PEEL OR Release toxic fumes