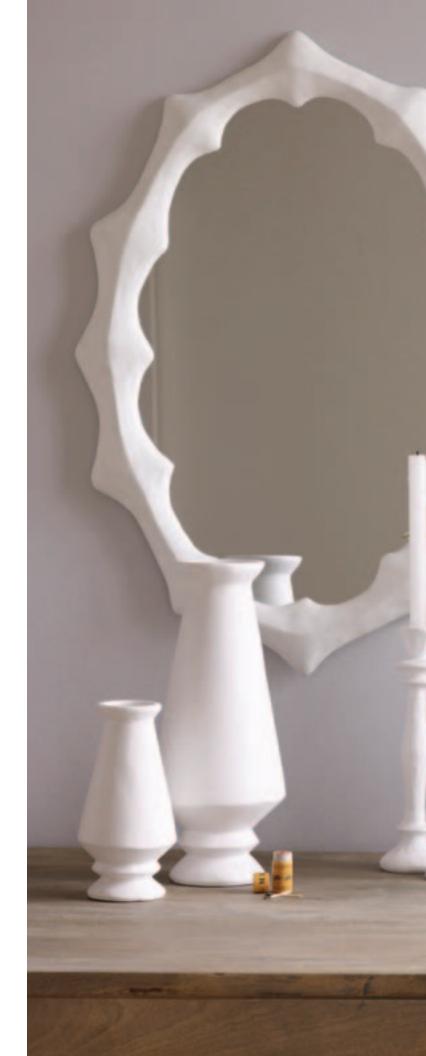

## MATTE CERAMICS BY STEPHEN ANTONSON

### > the story

In his Brooklyn studio, Stephen sculpts, paints, colors and carves plaster into objects of surreal beauty. For his first collaboration with West Elm, he designed mirrors, candlesticks, a lamp and wall bracket of plaster that we then cast in ceramic or resin, each piece displaying the imperfections and finger marks that are hallmarks of his work. For more information, visit Stephen at stephenantonson.com.

### > the stuff

Patch Wall Art. Silver frame/linen mat. \$59-\$69

Stephen Antonson Wall Mirror. White. \$179

Stephen Antonson Vases. White. \$24-\$44

Stephen Antonson Taper Holders. \$19-\$29