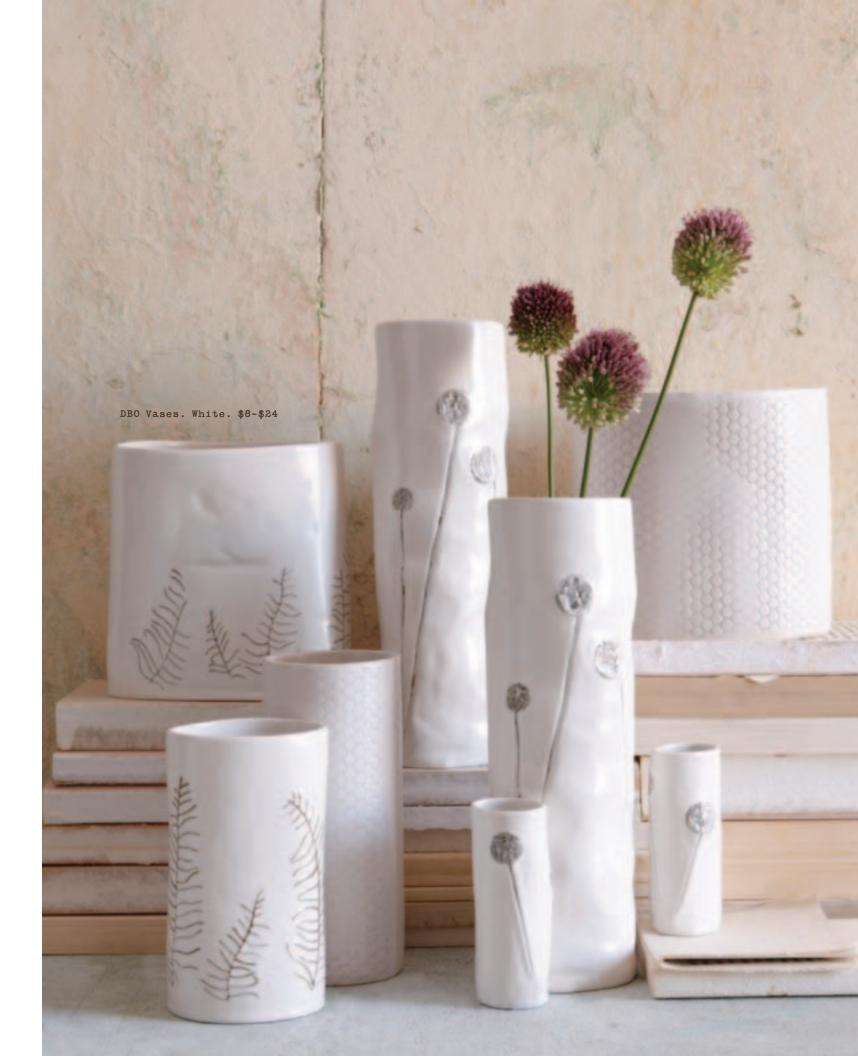

## > west elm collaboration DBO HOME

### > the story

Husband-and-wife duo Dana Brandwein (a former music marketer) and Daniel Oates (an acclaimed sculptor) left their old lives behind in 2007 when they founded ceramic and furniture design studio dbO Home. Inspired by the wetlands and woods around their Connecticut home, they collaborated with west elm on an exclusive collection of stoneware plates, platters + vessels. Visit Dana and Daniel at www.dbohome.com.

### > the stuff

Texture Botanical Serveare. Ivory. \$14-\$29