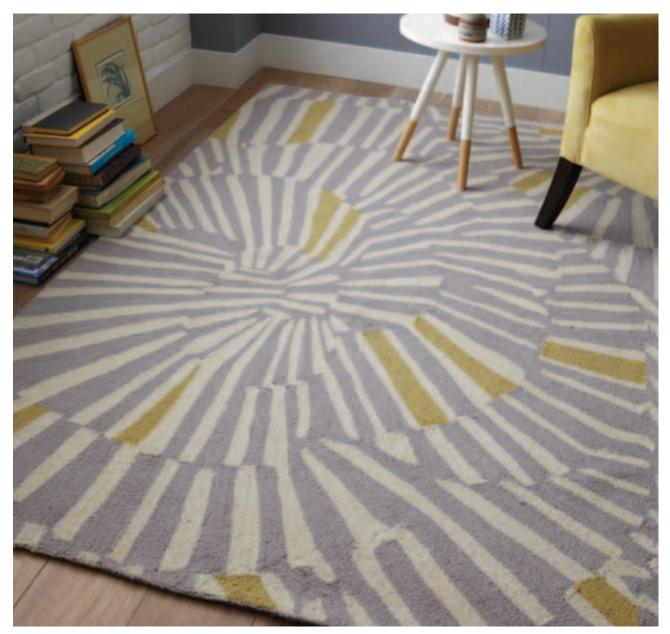

## > new right now WOOL & WOVEN RUGS

### > the story

Designed by Cuban-born artist Lourdes Sanchez, the wool **Swirl Rug** is op-art for the floor in platinum and dandelion. For a bolt of blue, try the new patchwork **Cadiz Rug** in India Ink or our woven cotton **Gradiated Stripe Rug**, now in Poolside.

## > the stuff

Lourdes Sanchez Swirl Rug. Platinum. \$129-\$799

Ikat Links Rug. Frost Gray. \$129-\$799 Andalusia Rug. Feather Gray/ivory, horizon/ivory or espresso/ivory. \$49-\$699 Gradiated Stirp Cotton Rug. Iron, poolside blue, citron or tangerine. Washed Hexagon Dhurrie. Sea isle. \$29-\$199 Zig Zag Rug. Platium/ivory/citron. espresso/ ivory/citron or iron/ivory/fez red. \$49-\$699