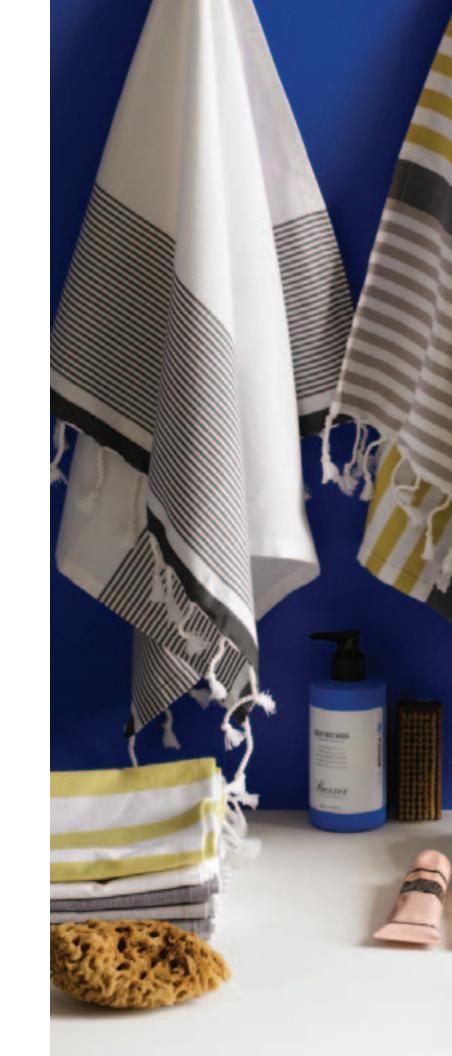

## > new right now BATH ACCESSORIES

## > the story

Slate pinstripes or bright bands of color? These 100-percent cotton bath mats and hand towels are made to mix and match, so you can layer on the lines.

## > the stuff

Fez Bathmat. White/heather gray/ citron. \$29 Bamboo Bathmat. White/heather gray. \$24 Zigzag Bathmat. Dandelion and slate. \$24-\$49 Stripe Bathmat. Citron, cloud blue. \$24-\$44 Recycled Jersey Bathmat. White, slate. \$24-\$49 Diamond Ink Bathmat. Pacific/ white. \$24

Pinstripe Handtowel. White/slate. \$10 Verigated Stripe Handtowel. White/citron/heather/gray. \$10 Porcelain Stripe Soapdish. Gray, citron. \$10 Porcelain Stripe Tray. Gray, citron. \$16 Porcelain Stripe Tumblers. Gray, citron. \$8