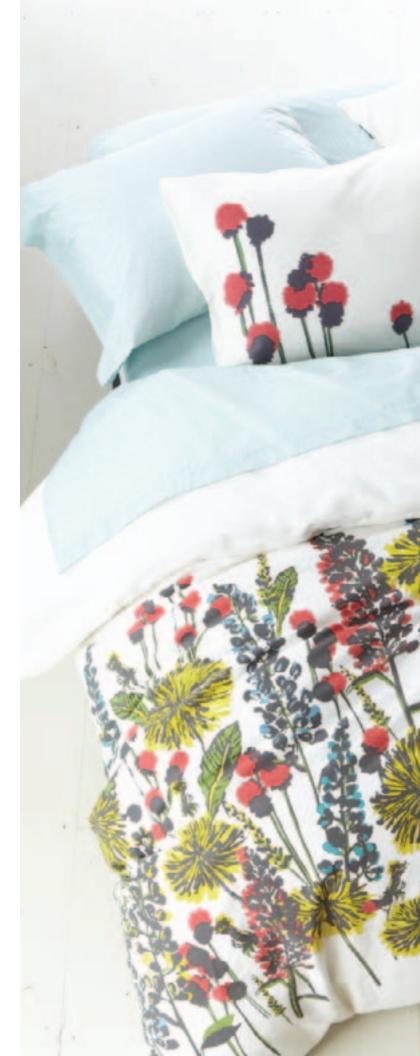

## > the story

The cornerstone of your linen closet comes in five colors. Like its namesake spring-and-summer suit, this duvet works equally well with casual knits or crisp white cotton. Start with **Seersucker**, and build **The layered bed** of your dreams from there.

### > the stuff

Seersucker Duvet. True gray, pacific, coral rose, golf blue or white \$24-\$169

Pinstripe Sheet Set. Chili, pacific or onyx. 29-10