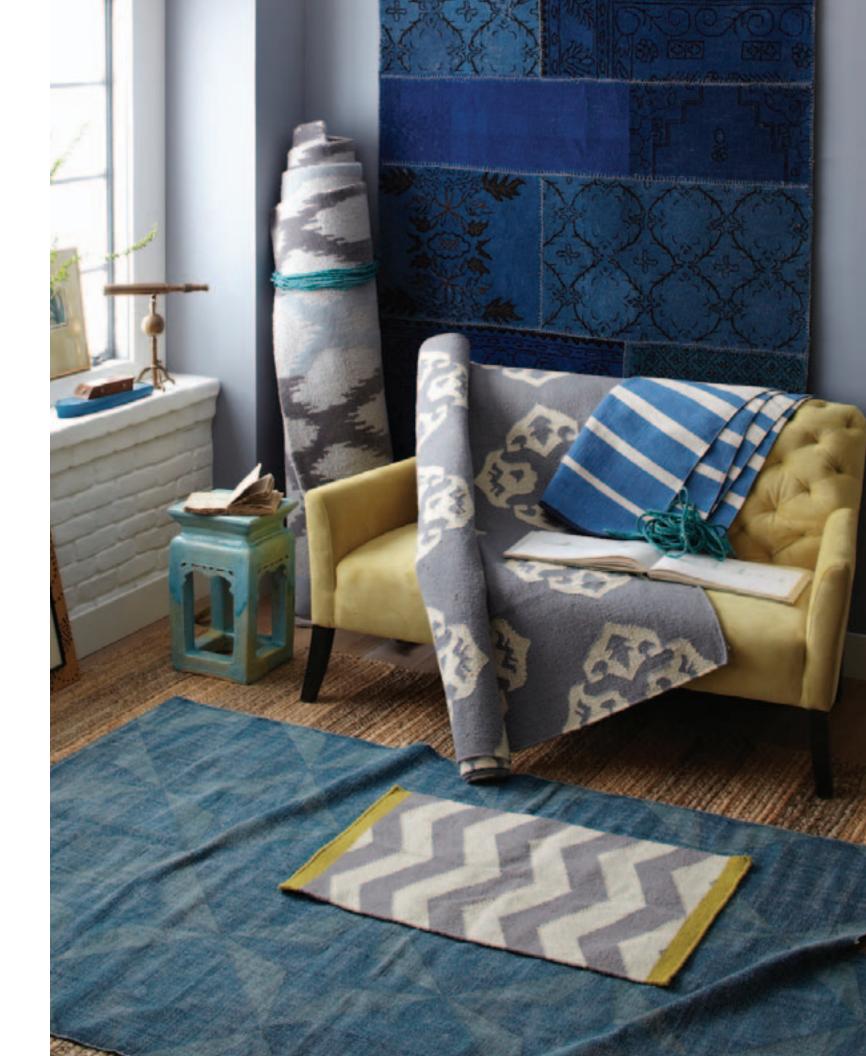

## > new right now WOOL & WOVEN RUGS

### > the story

Designed by Cuban-born artist Lourdes Sanchez, the wool **Swirl Rug** is op-art for the floor in platinum and dandelion. For a bolt of blue, try the new patchwork **Cadiz Rug** in India Ink or our woven cotton **Gradiated Stripe Rug**, now in Poolside.

## > the stuff

Lourdes Sanchez Swirl Rug. Platinum. \$129-\$799

Ikat Links Rug. Frost Gray. \$129-\$799 Andalusia Rug. Feather Gray/ivory, horizon/ivory or espresso/ivory. \$49-\$699 Gradiated Stirp Cotton Rug. Iron, poolside blue, citron or tangerine. Washed Hexagon Dhurrie. Sea isle. \$29-\$199 Zig Zag Rug. Platium/ivory/citron. espresso/ ivory/citron or iron/ivory/fez red. \$49-\$699