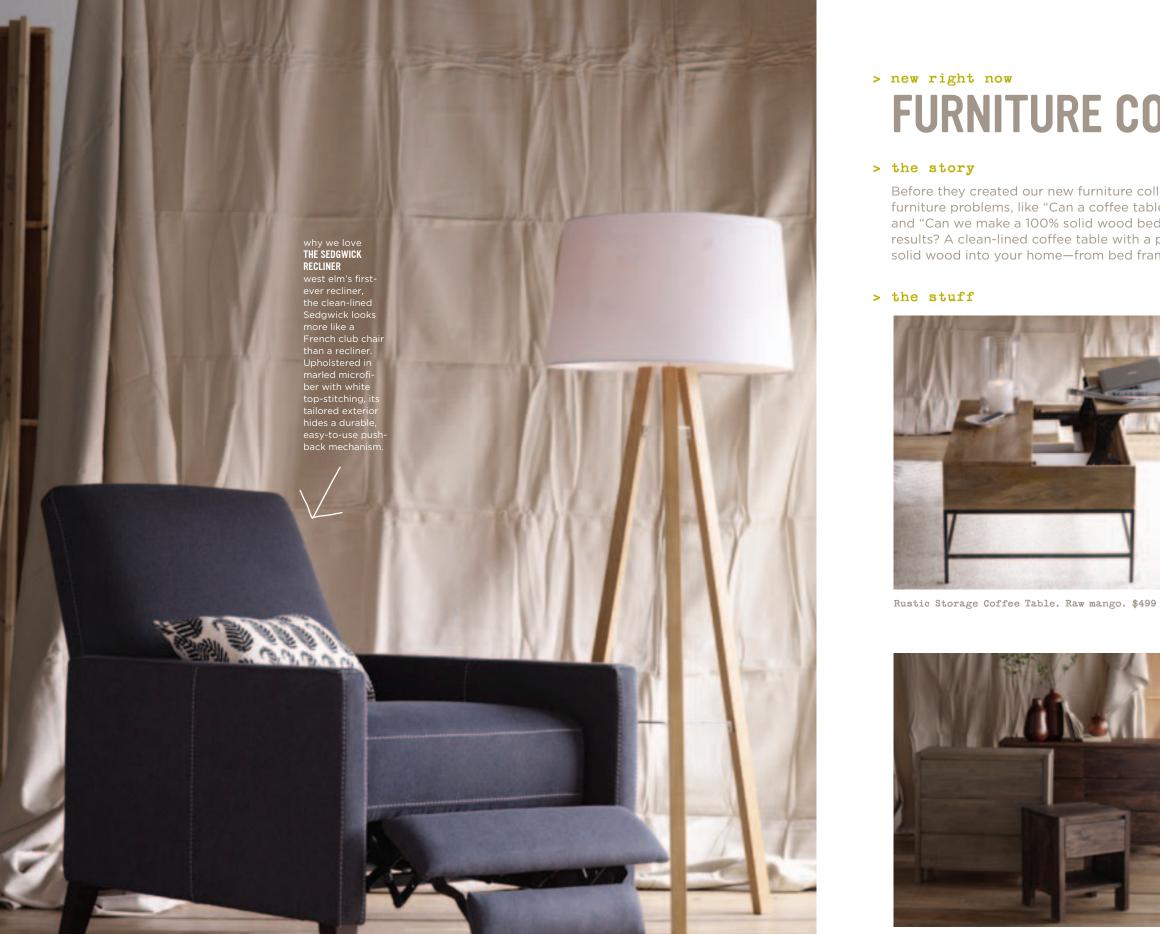

man hime porter of

Sedgwick Recliner. Licorice marled microfiber. \$699 Handblocked Silk Tribal Paisley Prillow Cover. Ash. \$34 Tripod Wood Floor Lamp. Oak finish/white. \$249

Boerum Storage Collection. Natural or cafe. \$249-\$799