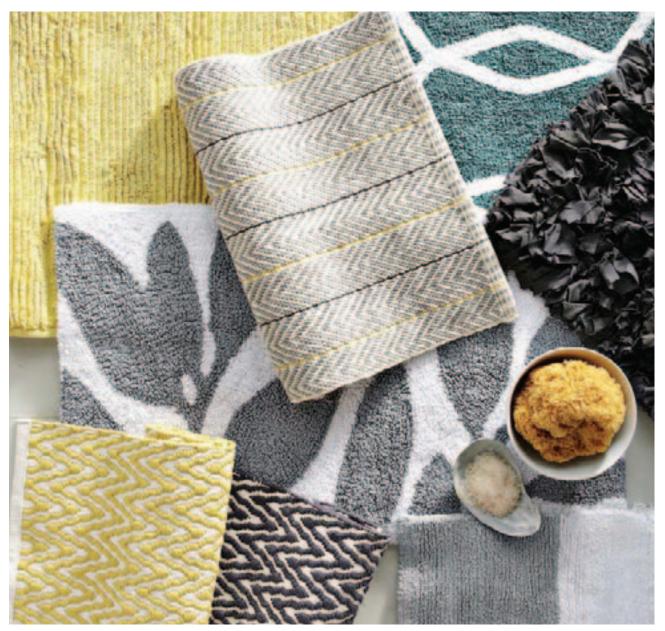

## > new right now BATH ACCESSORIES

## > the story

Slate pinstripes or bright bands of color? These 100-percent cotton bath mats and hand towels are made to mix and match, so you can layer on the lines.

## > the stuff

Fez Bathmat. White/heather gray/ citron. \$29 Bamboo Bathmat. White/heather gray. \$24 Zigzag Bathmat. Dandelion and slate. \$24-\$49 Stripe Bathmat. Citron, cloud blue. \$24-\$44 Recycled Jersey Bathmat. White, slate. \$24-\$49 Diamond Ink Bathmat. Pacific/ white. \$24

Pinstripe Handtowel. White/slate. \$10 Verigated Stripe Handtowel. White/citron/heather/gray. \$10 Porcelain Stripe Soapdish. Gray, citron. \$10 Porcelain Stripe Tray. Gray, citron. \$16 Porcelain Stripe Tumblers. Gray, citron. \$8