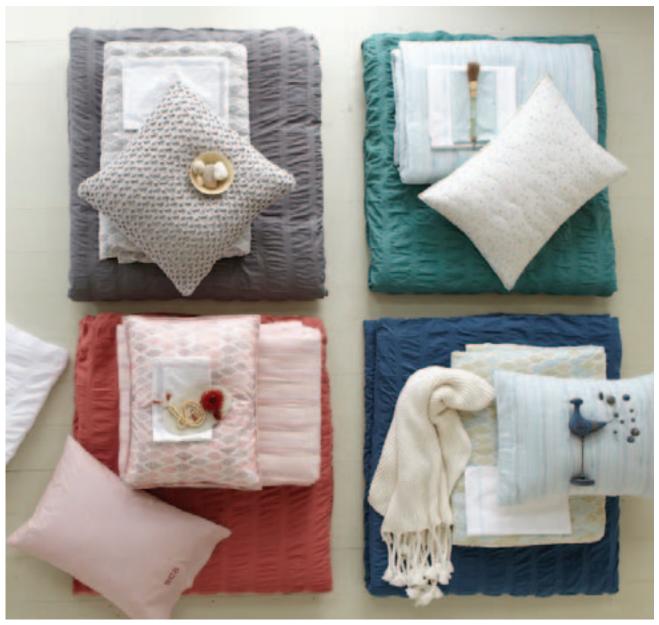

Trellis Knit Pillow Cover. Merlot, silver gray, aquamarine or stone white. \$54

Ripple Stripe Quilt + Sham. Wild orchid, onyx or harbor blue. \$24-\$169

Handblocked Lola Quilt. Onyx/ivory, chili/ivory or aquamarine/ivory. \$24-\$109 Handblocked Cotton Harlequin Pillow Cover. Rosehip. \$19