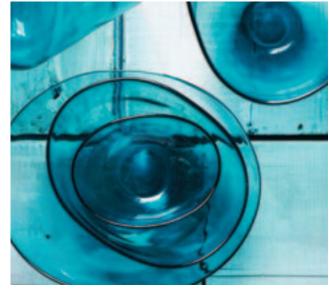

## > new right now AQUAMARINE DREAM

## > the story

A wave of blue-green crashes over this season. Inspired by the ever-changing colors of the sea—from the stormy tones of the Pacific to the cool, calm hues of the Caribbean—aquamarine is in.